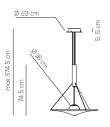

## **SP MANTO** Davide Besozzi

Collection consisting of aluminum and steel suspended lamps. Blown opaline glass and elastic removable fabric diffuser. The height position of the diffusor can be adjust. Available in three sizes. Built-in dimmable LED light source..

Typology: suspended

## **SP MAN 070**

kg 4,36 m³ 0,382

Product code composition

MANTO / DRIVER INCLUDED

| Туре | Article | Colours              | Finishings | Source |                                                              |
|------|---------|----------------------|------------|--------|--------------------------------------------------------------|
| SP   | MAN 070 | <b>GR</b> light grey | xx         | LED    | 15,3W - diffused beam<br>3000K*, 2700K<br>3500K upon request |