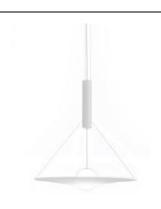

## **SP MANTO** Davide Besozzi

Collection consisting of aluminum and steel suspended lamps. Blown opaline glass and elastic removable fabric diffuser. The height position of the diffusor can be adjust. Available in three sizes. Built-in dimmable LED light source..